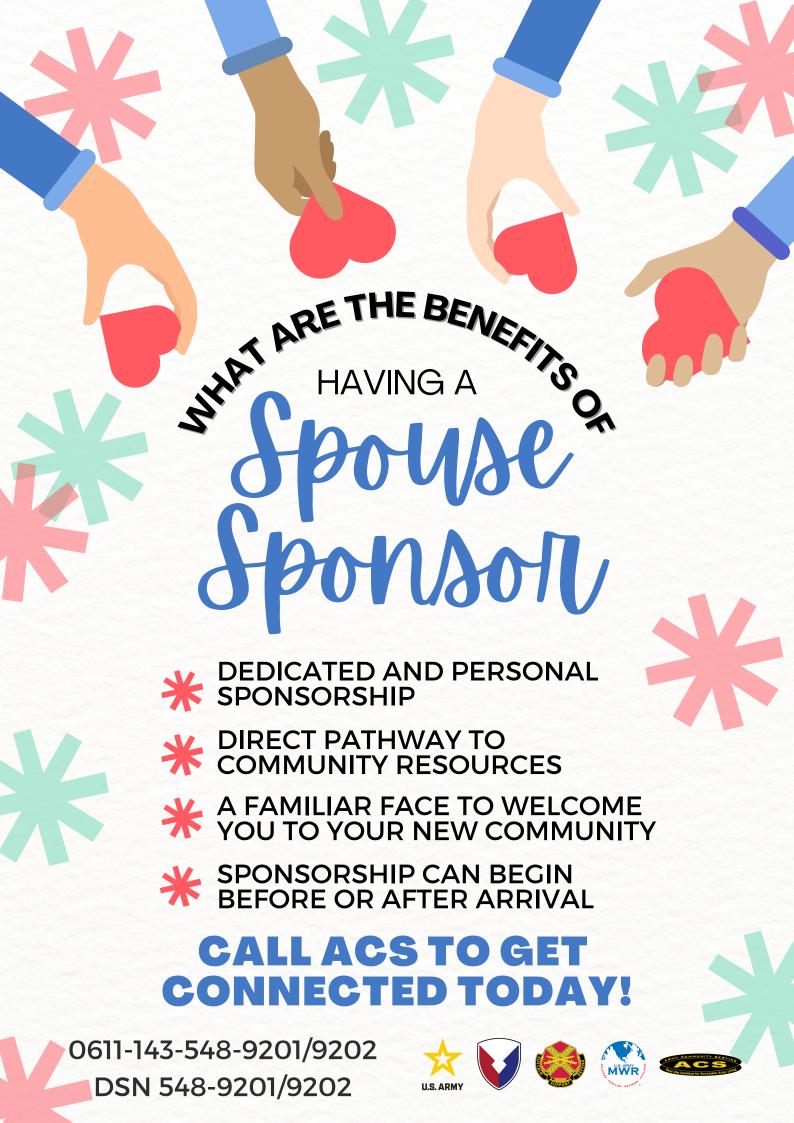

## **REQUEST FOR A SPOUSE SPONSOR**

| Phone: (Home)(N                                                                                                                                                                                                                                                                                                                             | Mobile)                                                                                                       |
|----------------------------------------------------------------------------------------------------------------------------------------------------------------------------------------------------------------------------------------------------------------------------------------------------------------------