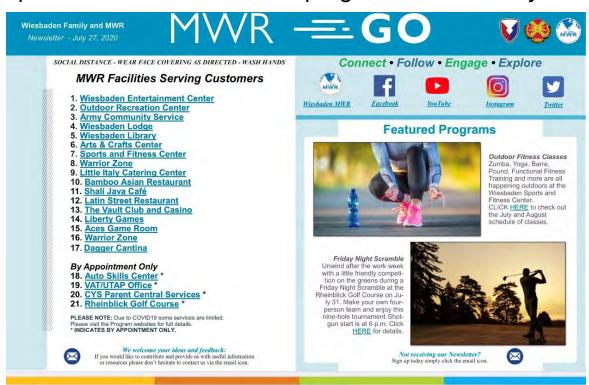

USAG Wiesbaden Family and MWR website: <a href="https://wiesbaden.armymwr.com/">https://wiesbaden.armymwr.com/</a> USAG Wiesbaden AFN website: <a href="https://www.afneurope.net/Stations/Wiesbaden/">https://www.afneurope.net/Stations/Wiesbaden/</a>

#### STAYING CONNECTED

- MWR GO newsletter
- · Garrison website featured resource:

**BARRACKS IMPROVEMENTS** 

NOTE: PLEASE REFERENCE THE GARRISON WEBSITE FOR FUNCTIONAL HOT LINKS.

CLICK HERE